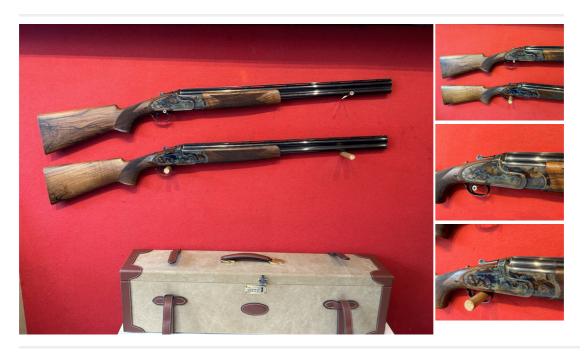

## Webley & scott 3000 12 Bore/gauge Over and under

£ 4,000

## **Description**

A BEAUTIFUL CASED PAIR OF WEBLEY & SCOTT 3000 12g OVER AND UNDER SINGLE TRIGGER SIDELOCK EJECTORS. AMAZING COLOUR HARDENED FINISH,26" BARRELS, 14 3/4" LOP, MULTICHOKE, 3" CHAMBERS AND SUPERIOR PROOFED FOR STEEL SHOT! Consecutive serial numbers £4000

| Condition: Used - Good condition | Make: Webley & amp; scott |
|----------------------------------|---------------------------|
| Model: 3000                      | Calibre: 12 Bore/gauge    |
| Barrel length: 26"               | Overall length: 44 1/4"   |
| Chamber length: 3"               | Chokes: Multi             |
| Gun Status: Activated            |                           |