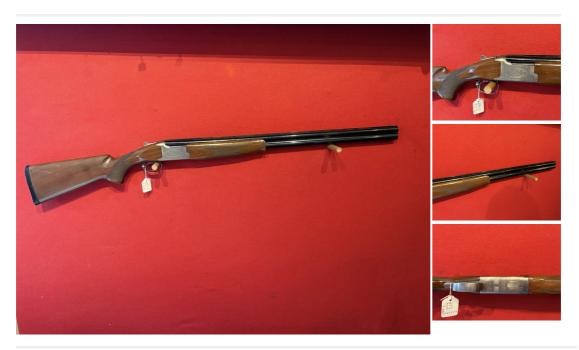

## Miroku MK-38 SPORTER 12 Bore/gauge Over and under

£ 1,150

## **Description**

MIROKU MK-38 SPORTER 12g M/C ADJ SST, 30" 2 3/4" 15"LOP £1150.00

| Condition: Used - Good condition | Make: Miroku                     |
|----------------------------------|----------------------------------|
| Model: MK-38 SPORTER             | Mechanism: None                  |
| Calibre: 12 Bore/gauge           | Certificate: Shotgun - Section 2 |
| Orientation: Right Handed        | Barrel length: 30"               |
| Stock length: 15"lop             | Chamber length: 2 3/4            |
| Chokes: Multi                    | Ejection: Ejector                |
| Trigger: Single Trigger          | Gun Status: Activated            |
| Recommended Usage: Game          |                                  |